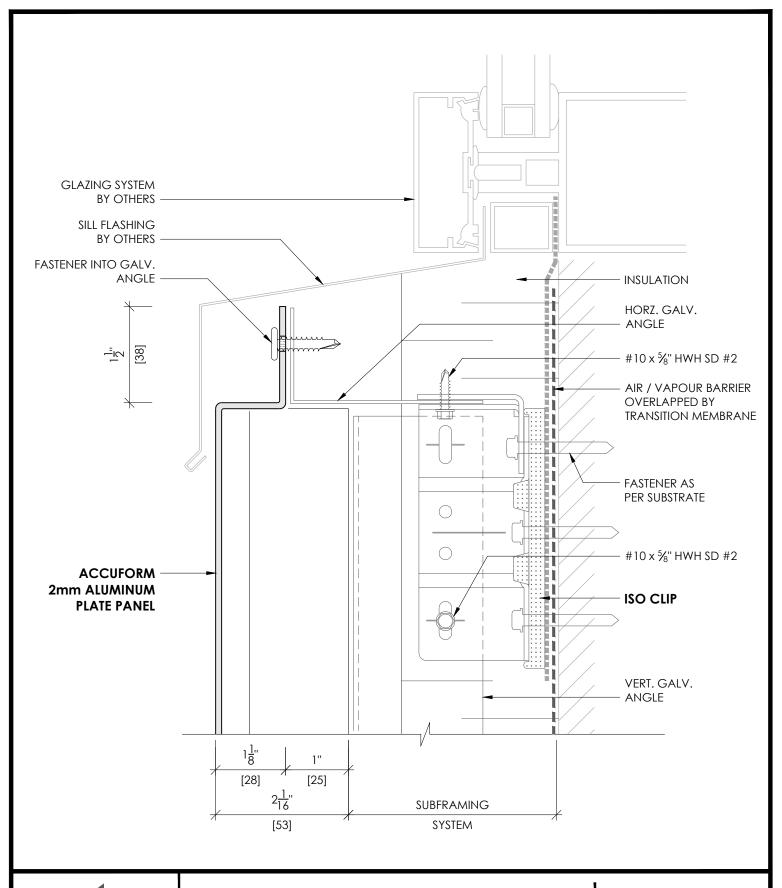

## **ACCUFORM SYSTEM PREMIUM**

WINDOW SILL

**DETAIL 4A** 

WINDOW JAMB

**DETAIL 5** 

WINDOW JAMB

**DETAIL 5A** 

**ACCUFORM SYSTEM - PREMIUM** 