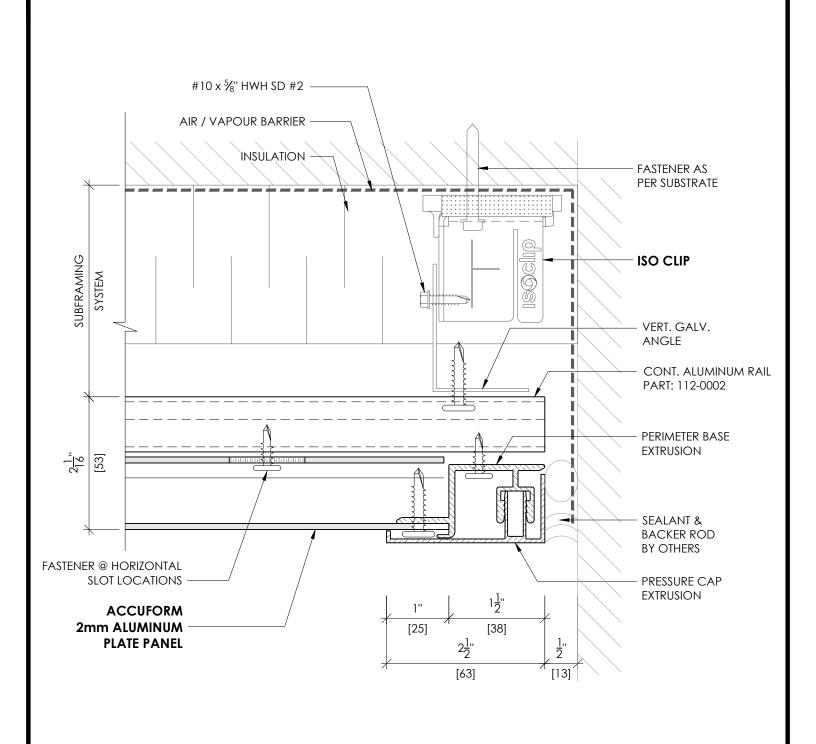

WINDOW JAMB

**DETAIL 5B** 

**BASE DETAIL** 

**DETAIL 6** 

This drawing is the sole property of and may only be reproduced upon receipt of written permission from FLYNN CANADA LTD.

PARAPET DETAIL

**DETAIL 7** 

This drawing is the sole property of and may only be reproduced upon receipt of written permission from FLYNN CANADA LTD.

**ACCUFORM SYSTEM PREMIUM** 

PARAPET DETAIL

**DETAIL 7A** 

This drawing is the sole property of and may only be reproduced upon receipt of written permission from FLYNN CANADA LTD.